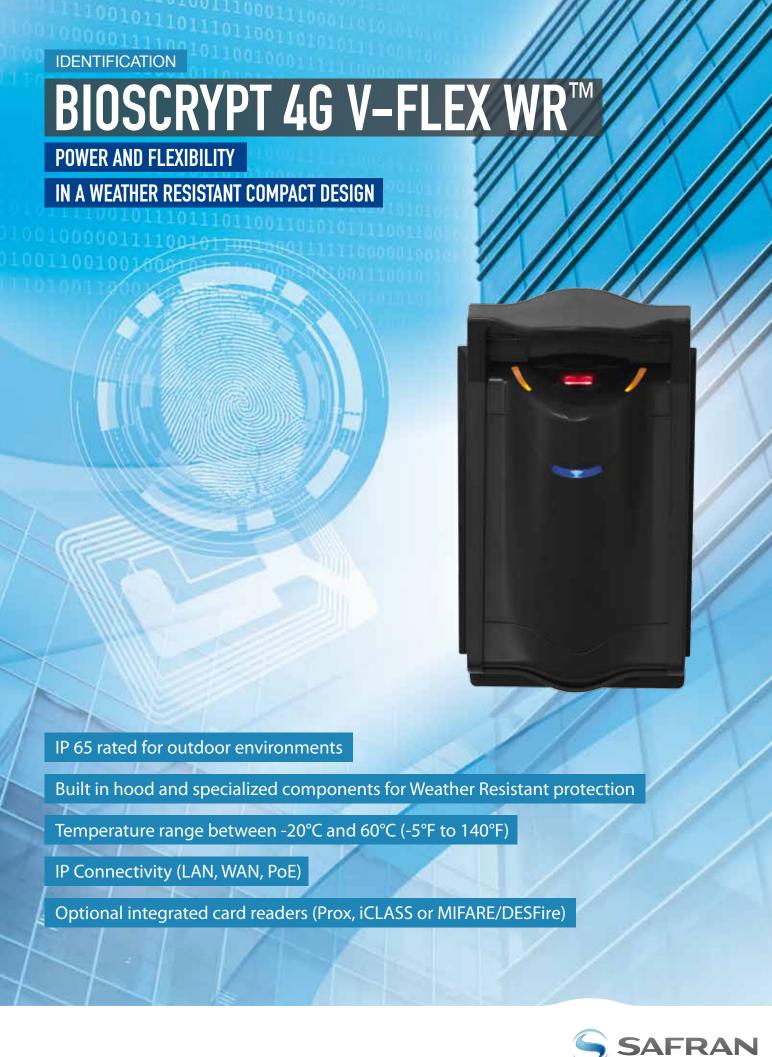

## BIOSCRYPT 4G V-FLEX WR™

## IN A WEATHER RESISTANT COMPACT DESIGN

When you need a compact device for use in moderate outdoor climates with powerful biometric capabilities, the 4G V-Flex WR™ is the right solution for you. The Weather Resistant (WR) models have specialized components and a built in hood that offers protection against certain outdoor elements.

## **Technical Specifications:**

- Network/Communication Options: LAN, WAN and RS485;
   PC Connection: USB, RS232
- External Media: USB memory
- Input/Outputs: Wiegand (Customizable format up to 512 bits), 3 General Purpose Inputs, 3 General Purpose Outputs
- Internal Card Reader options: Prox, iClass, MIFARE/DESFire
- Duress finger option
- Transaction Log Capacity: 1 Million transaction logs stored on device
- 500 dpi sensor
- Power Supply:
  - 12-24V DC;
    - Current Draw: 500mA @12V DC
  - Power Over Ethernet (PoE)
  - Power Indicator: LED indicator (Blue)

- Integrated Door Relay: Deadbolt, electromagnetic (EM) lock, door strike, automatic door
- Mounting: Recessed or Flush mount
- Dimensions (H\*W\*D):
  - Recessed Mounted: 191\*105\*48mm; 7.52\*4.15\*1.89 inches
  - Flushed Mounted: 191\*105\*65mm; 7.52\*4.15\*2.56 inches
- Outdoor Ideal Deployment: areas that offer degree of protection from direct elements
- Operating Temperature:
  -20°C to 60°C; -5°F to 140°F
- Regulatory Approvals and Certifications: FCC, CE, R&TTE, RoHS
- Administration Software Options: SecureAdmin<sup>™</sup> Software or Secure SDK<sup>™</sup>