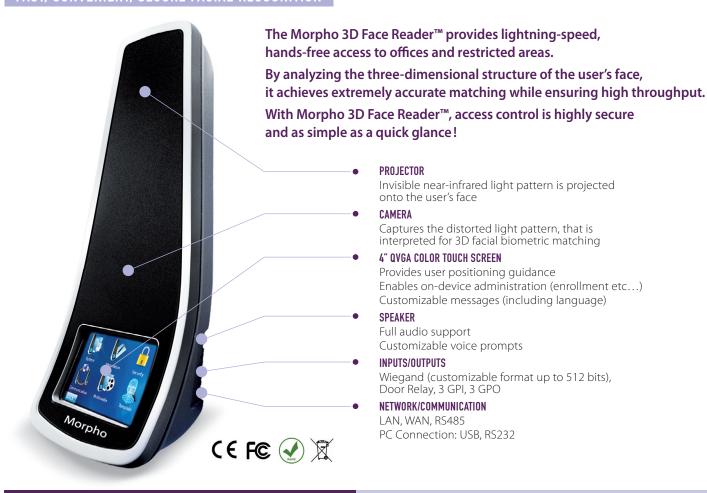

IDENTIFICATION

# MORPHO 3D FACE READER™

FAST, CONVENIENT, SECURE FACIAL RECOGNITION





## MORPHO 3D FACE READER™

### FAST, CONVENIENT, SECURE FACIAL RECOGNITION



#### SPEED

The real-time 3D imaging technology enables sub-second matching.

#### **PRECISION**

The embedded matching engine analyzes the structure of the face (using over 40,000 data points), thus improving accuracy compared with 2D technologies.

#### **SECURITY**

Enhanced accuracy enables low False Acceptance Rate while maintaining high throughput and productivity.

Conventional 2D facial images can't be used to duplicate a face and spoof the system.

#### **USABILITY**

Accommodates a range of facial positions (angles, motion) and poor lighting conditions (night & day vision).

Companies can enhance the look of their corporate reception

Companies can enhance the look of their corporate reception areas and secure access points with the terminal's sleek, stylish design.

#### **CON