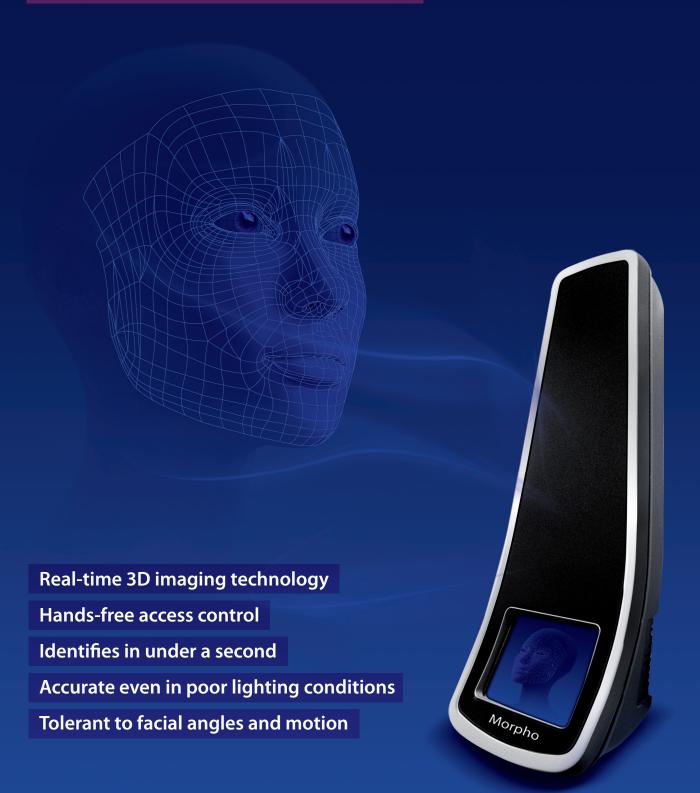

#### SPEED

The real-time 3D imaging technology enables sub-second matching.

#### **PRECISION**

The embedded matching engine analyzes the structure of the face (using over 40,000 data points), thus improving accuracy compared with 2D technologies.

#### **SECURITY**

Enhanced accuracy enables low False Acceptance Rate while maintaining high throughput and productivity.

Conventional 2D facial images can't be used to duplicate a face and spoof the system.

#### **USABILITY**

Accommodates a range of facial positions (angles, motion) and poor lighting conditions (night & day vision).

Companies can enhance the look of their corporate reception

Companies can enhance the look of their corporate reception areas and secure access points with the terminal's sleek, stylish design.

#### **CONVENIENCE**

The use of invisible light makes the technology non-intrusive. Acquisition is hands-free and contactless, i.e. ideal for environments requiring gloves or where there are hygiene concerns